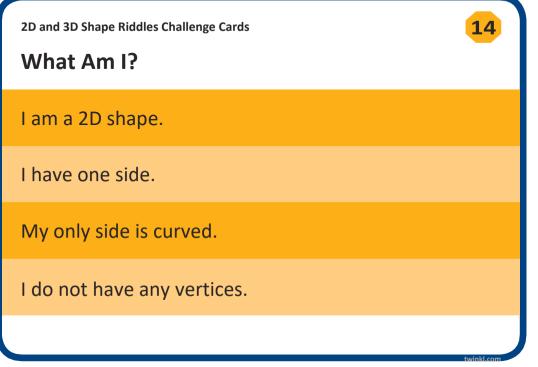

What Am I?

I am a 2D shape.

I have four sides.

I have four equal vertices.

All four sides are the same length.

What Am I?

I am a 3D shape.

I have five flat faces.

I have five vertices.

Four of my faces are triangles and one is a square.

What Am I?

I am a 3D shape.

I have one flat face.

I have one curved surface, ending in a point.

I do not have any vertices.



I have eight vertices.

I do not have any edges.

















## 2D and 3D Shape Riddles Challenge Cards

## **Answers**

- 1. square
- 2. square-based pyramid
- 3. cone
- 4. triangle
- 5. rectangle
- 6. sphere
- 7. cube
- 8. octagon

- 9. semicircle
- 10. triangular-based pyramid
- 11. cuboid
- 12. hemisphere
- 13. hexagon
- 14. circle
- 15. pentagon

Accided asset