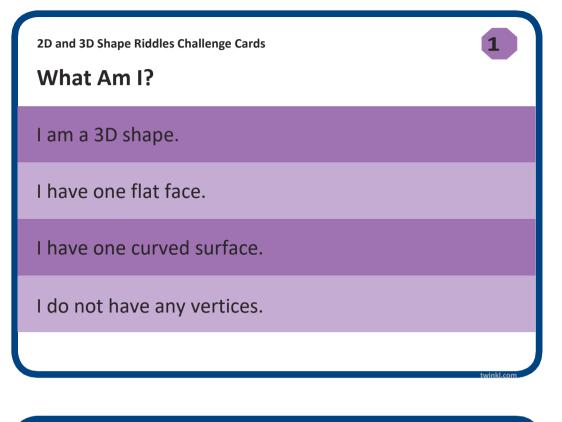

I have five vertices.

Four of my faces are triangles and one is a square.

What Am I?

I am a 3D shape.

I have one flat face.

I have one curved surface, ending in a point.

I do not have any vertices.

I have eight vertices.

I do not have any edges.