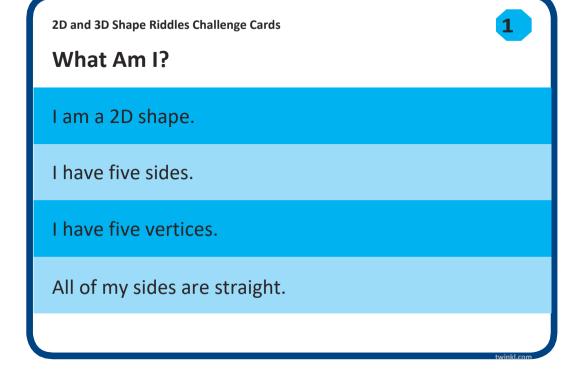

What Am I?

I am a 2D shape.

I have four sides.

I have four equal vertices.

All four sides are the same length.

What Am I?

I am a 3D shape.

I have five flat faces.