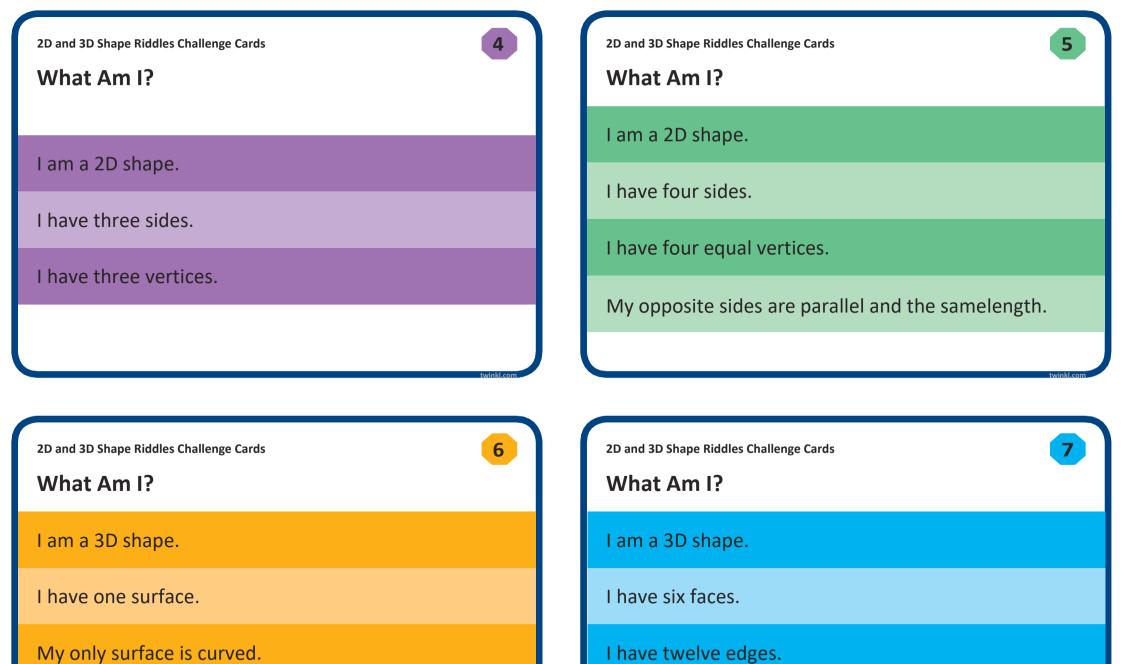

What Am I?

I am a 2D shape.

I have four sides.

I have four equal vertices.

All four sides are the same length.

What Am I?

I am a 3D shape.

I have five flat faces.

I have five vertices.

Four of my faces are triangles and one is a square.

What Am I?

I am a 3D shape.

I have one flat face.

I have one curved surface, ending in a point.

I do not have any vertices.

I have eight vertices.

## **Answers**

- 1. square
- 2. square-based pyramid
- 3. cone
- 4. triangle
- 5. rectangle
- 6. sphere
- 7. cube
- 8. octagon

- 9. semicircle
- 10. triangular-based pyramid
- 11. cuboid
- 12. hemisphere
- 13. hexagon
- 14. circle
- 15. pentagon