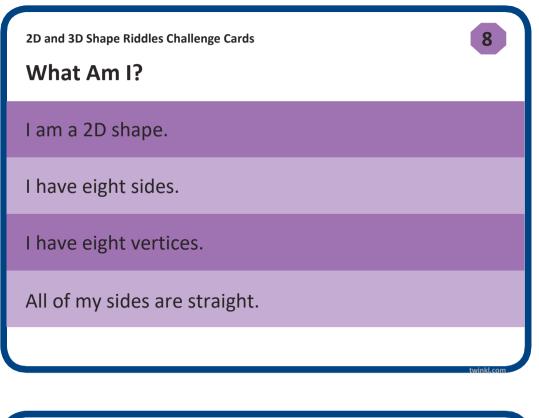

I have five vertices.

Four of my faces are triangles and one is a square.

What Am I?

I am a 3D shape.

I have one flat face.

I have one curved surface, ending in a point.

I do not have any vertices.

I have eight vertices.

I do not have any edges.

## **Answers**

- 1. square
- 2. square-based pyramid
- 3. cone
- 4. triangle
- 5. rectangle
- 6. sphere
- 7. cube
- 8. octagon

- 9. semicircle
- 10. triangular-based pyramid
- 11. cuboid
- 12. hemisphere
- 13. hexagon
- 14. circle
- 15. pentagon