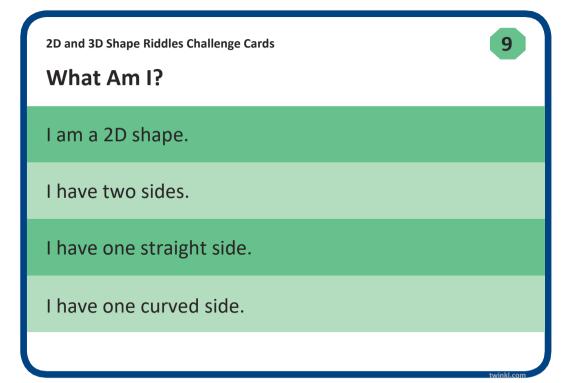

## **Answers**

- 1. square
- 2. square-based pyramid
- 3. cone
- 4. triangle
- 5. rectangle
- 6. sphere
- 7. cube
- 8. octagon

- 9. semicircle
- 10. triangular-based pyramid
- 11. cuboid
- 12. hemisphere
- 13. hexagon
- 14. circle
- 15. pentagon