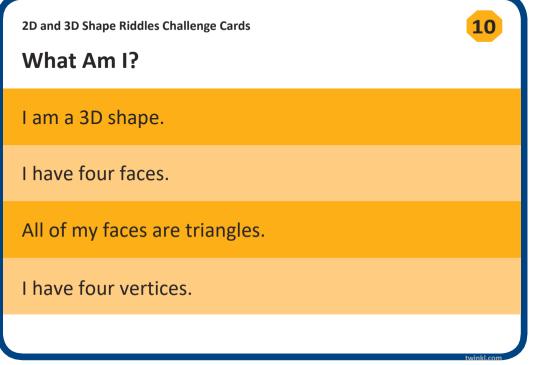

I have five vertices.

Four of my faces are triangles and one is a square.

What Am I?

I am a 3D shape.

I have one flat face.

I have one curved surface, ending in a point.

I do not have any vertices.

I have eight vertices.