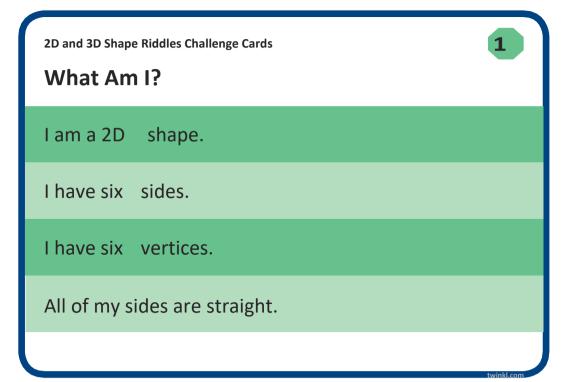

What Am I?

I am a 2D shape.

I have four sides.

I have four equal vertices.

All four sides are the same length.

What Am I?

I am a 3D shape.

I have five flat faces.