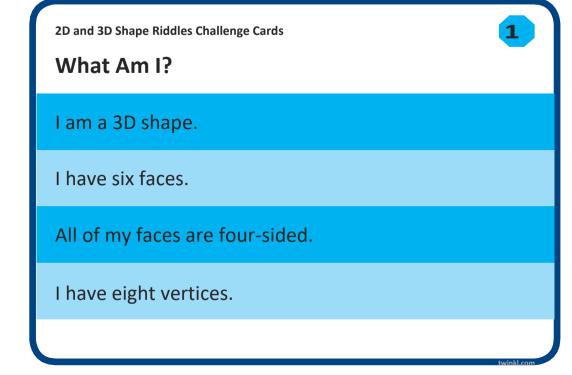

I have five vertices.

Four of my faces are triangles and one is a square.

What Am I?

I am a 3D shape.

I have one flat face.

I have one curved surface, ending in a point.

I do not have any vertices.

I have eight vertices.