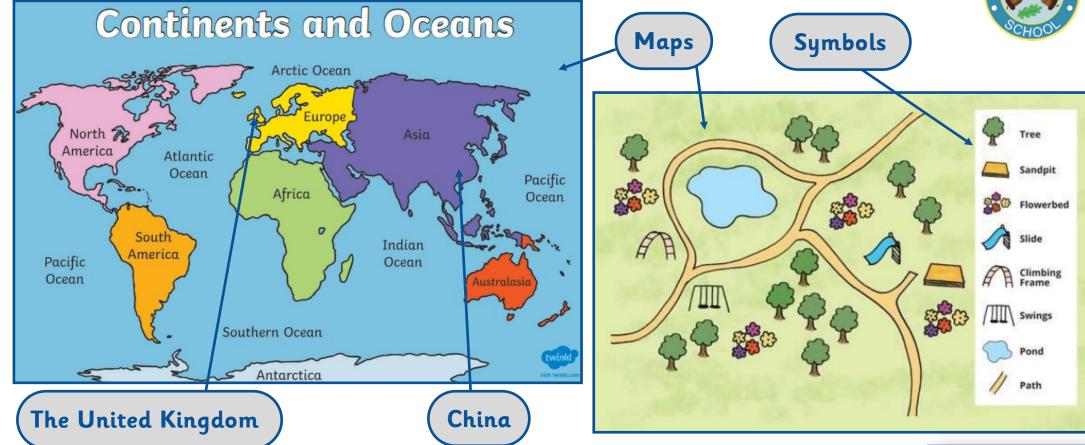

Far Far Away Year 1

map
A drawing of a place shown from above.

globe
A model of the Earth.

symbol
A picture on a map or globe that makes things clear and easy to find.

fieldwork
Working outside to collect information.