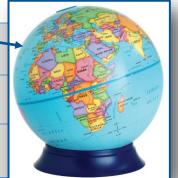

Far Far Away Year 1

map
A drawing of a place shown from above.

globe
A model of the Earth.

symbol
A picture on a map or globe that makes things clear and easy to find.

fieldwork
Working outside to collect information.